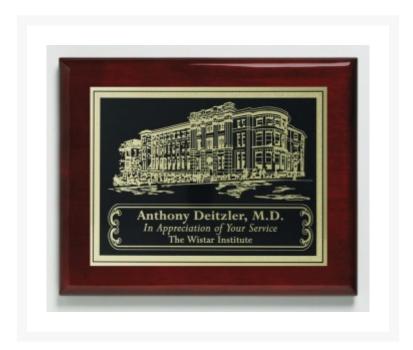

## **Description**

This walnut plaque is very special with the deep relief metal plate that is etched to shows off important building. We can custom shape the plate to suite your needs.