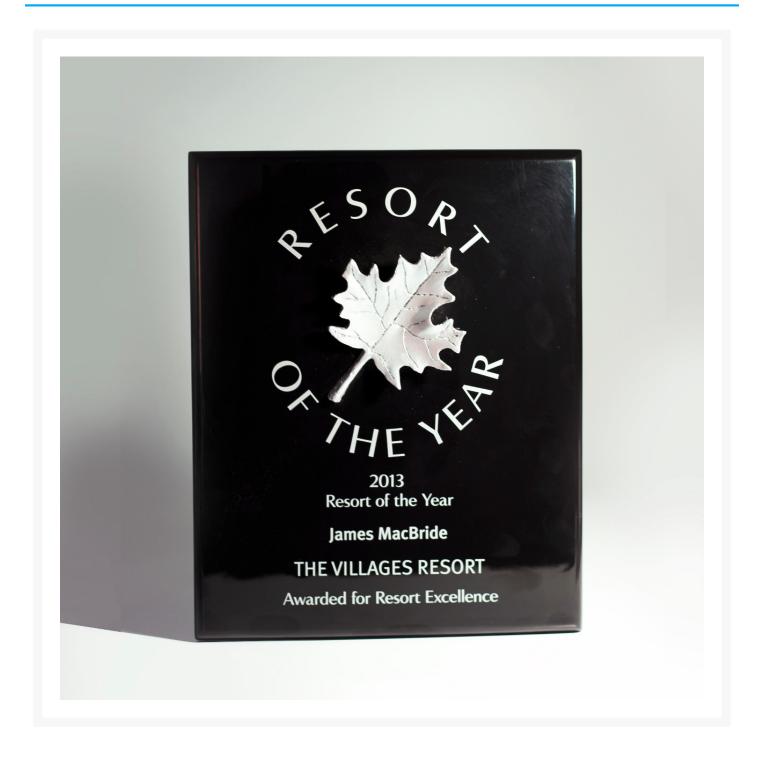

## **Description**

This exciting plaque was one of many awards given to best managed resort hotels.

This plaque has some exciting design features. The combination of the stone molded leaf, piano wood backing and beautiful silk screen copy make for a unique and compelling plaque.