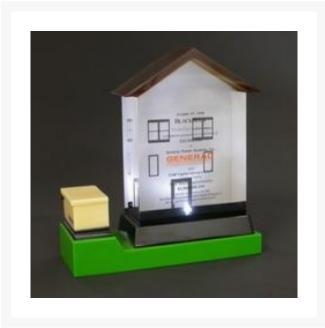

## Description

The Custom Lucite House Award is a great indicator of our design capabilities. It is made in the shape of a house with multiple different colored Lucite pieces.