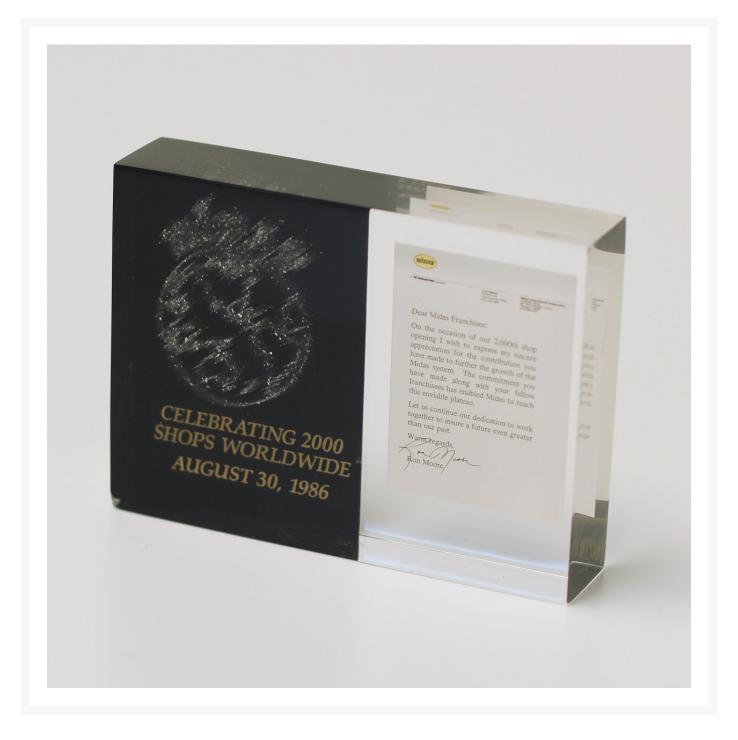

## Description

This is an excellent example of our double casting technique. The two sides of the award are opposites. The black Lucite is broken up with 3D laser pinpoints in the shape of the world, plus embedded text. It really gives

you a feeling of being able to feel the texture of the image and each individual point.