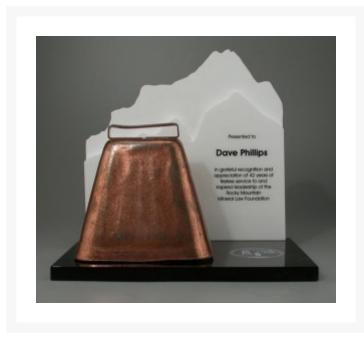

## Description

As far as retirements gifts go, a cowbell is a bit odd. But, it had a good meaning to the recipient and this award was received with good cheer. Awards should make people feel good, and this did.

The mountains in the back rise are made of white Lucite. The 2 layers imitate a mountain effect. As you talk to our creative team, see what kind of unusual shapes and objects you can put in an award.