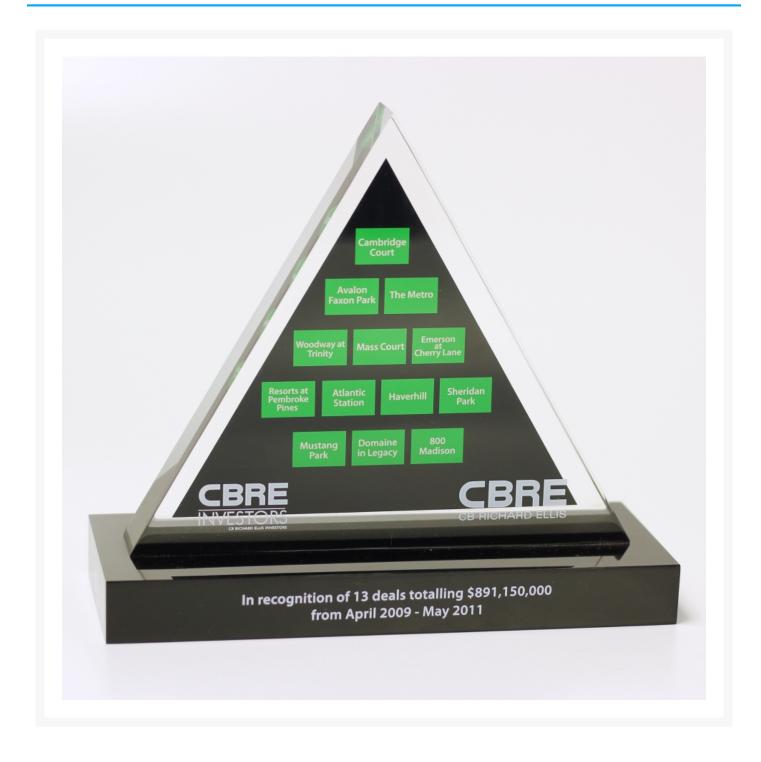

## **Description**

This triangle award done for CBRE exemplifies the amount of detail we can put into a unique piece. The various blocks printed in the Lucite show presents components of a program. The base is of black acrylic and

offers enough space for a presented to.