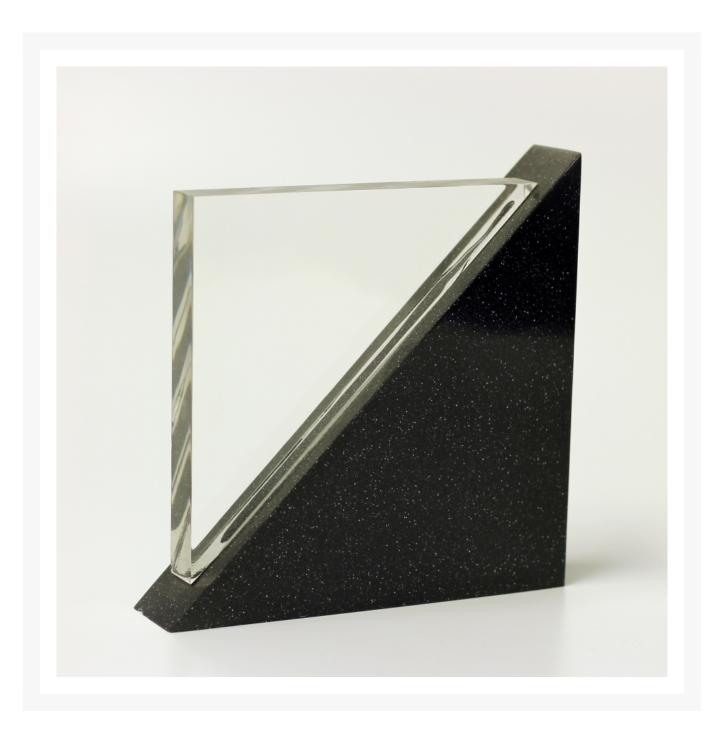

### **Description**

You decide! Does the Clear Lucite side or the heftier speckled black Lucite base stand out more? Surface printing and embedment is possible on the clear Lucite side, while the black side could be etched or surface

## **Short Description**

You decide! Does the Clear Lucite side or the heftier speckled black Lucite base stand out more? Surface printing and embedment is possible on the clear Lucite side, while the black side could be etched or surface printed. To us, it's a win-win either way or both ways!