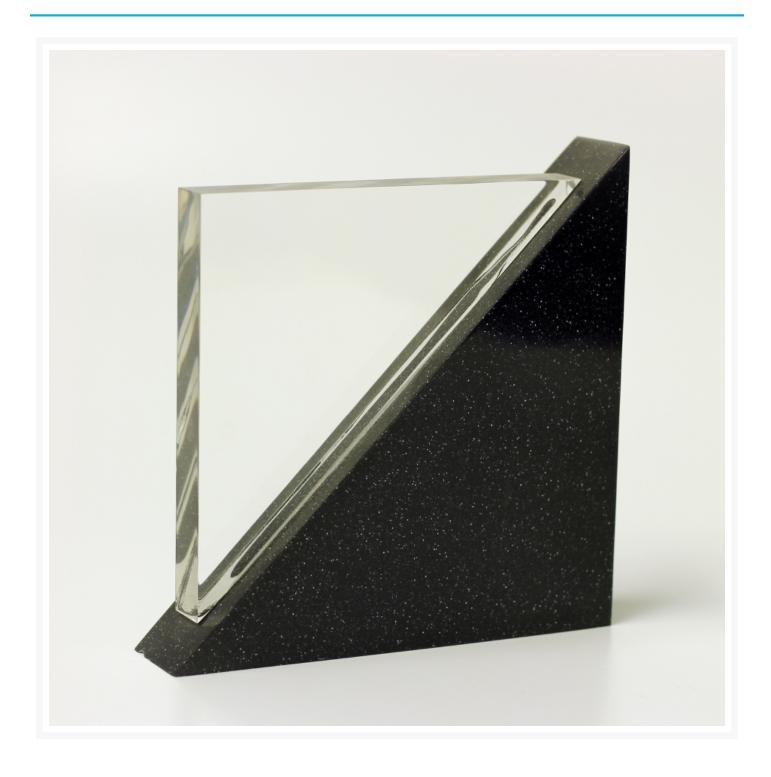

### **Description**

You decide! Does the Clear Lucite side or the heftier speckled black Lucite base stand out more? Surface printing and embedment is possible on the clear Lucite side, while the black side could be etched or surface

## **Short Description**

You decide! Does the Clear Lucite side or the heftier speckled black Lucite base stand out more? Surface printing and embedment is possible on the clear Lucite side, while the black side could be etched or surface printed. To us, it's a win-win either way or both ways!