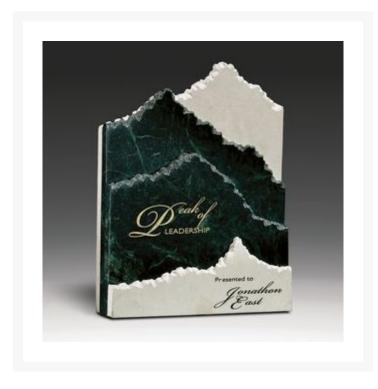

## Description

This elite award has an appeal that is both elegant and rugged at the same time. Rich, deep green and creamy white marble layers have been chiseled creating the image of a mountain range simulating the climb to the top required to reach success. 6.00 " W x 8.00 " H