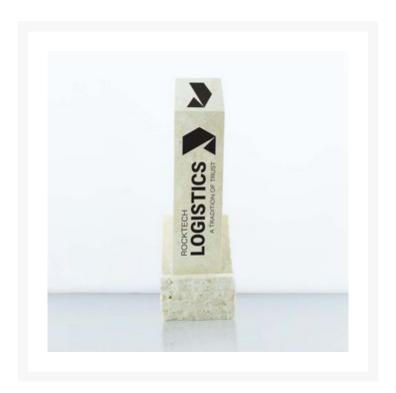

## **Description**

From a rough foundation to a highly polished peak, the Square Column's black marble stylings depict the transitions many companies, careers and ideas go thru on their way to success.  $2.25 \text{ "W} \times 6.00 \text{ "H} \times 2.25 \text{ "D}$ 