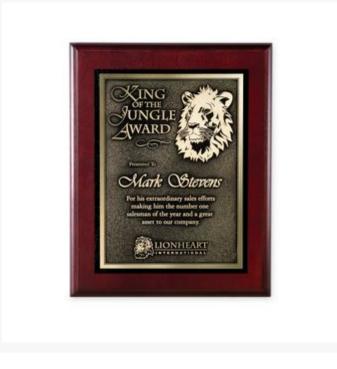

## Description

A gold-toned deep relief plate provides a generous and elegant arena for you imprinted graphics and sentiments. This combined with the lush hues of rich cherry finished wood make the Carina II a classic beauty. The Carina II has a keyhole for convenient hanging. 5.00" W x 7.00" H