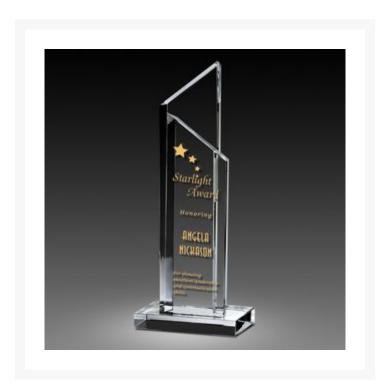

## **Description**

Two layers of optical glass rise from a crystal base on the Stratum I. The elegant transposed angle of the crystal tower from an enchanting design while providing the imprint area for your gracious message. 3.13" W  $\times$  8.50 " H  $\times$  2.25" D