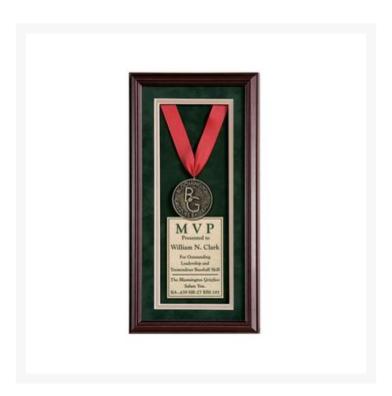

## **Description**

Designed for maximum appeal while utilizing minimum wall space, the Wilshire is steeped with all the traditional elements of a monumental award. Solid cherry wood and black matting frames the ribbon hung deep relief medallion and plate contain your custom text and graphics. 10.00" W x 13.00" H

## **Additional Information**

| Price           | \$266.00                                                                   |
|-----------------|----------------------------------------------------------------------------|
| Color Chart     | No                                                                         |
| Keywords        | Cherry Finished Frame, Mat Medallion, Ribbon, Gold-<br>Tone Plate, Plaques |
| Classification  | ACA                                                                        |
| Awards Category | Plaques                                                                    |
| Shapes          | Medallion, Golf                                                            |