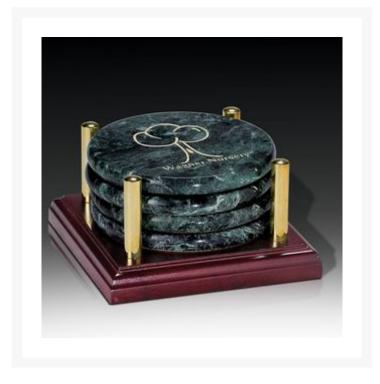

## Description

Green Marble Coaster Set with Cherry-Finished Wood Base and Brass Accents. 4.50 " W x 2.75 " H x 4.50" D