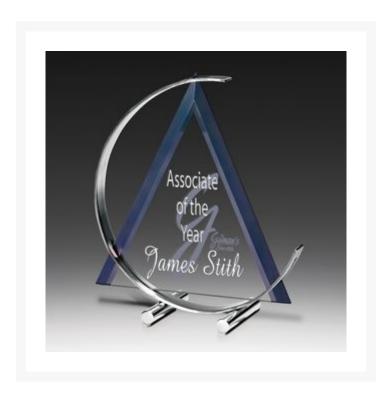

## **Description**

A fascinating collection of shapes and elements incites a feeling of appreciation for the Blue Persuasion's artistic flair. A circular shaped frame of stainless steel holds a triangle of jade glass with two lustrous edges of shimmering blue. 10.50" W  $\times$  11.75" H  $\times$  3.25" D