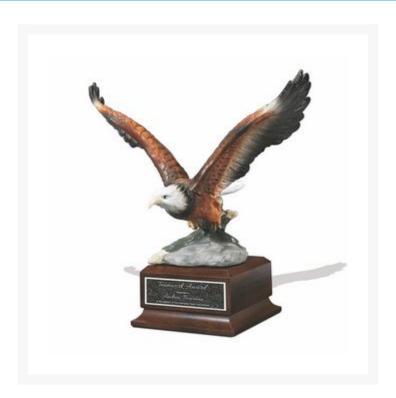

## **Description**

Painted Porcelain Eagle on a Cherry Finish Base with Deep Relief Plate. 6" W x 6 1/2" H x 3 1/2" D