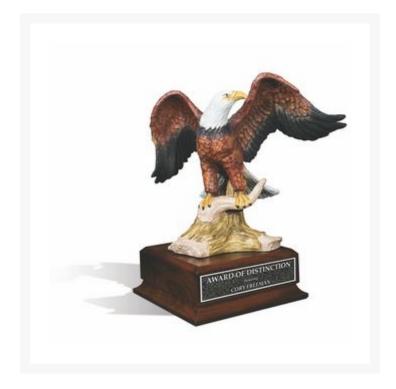

## Description

Eagle, Cherry Finish Base, Bird, Painted, Wood Base, Deep Relief Plate, Rectangle Base, Recognition, Achievement, Appreciation. 5 1/2" W x 9 1/2" H x 5 1/2" D

## **Additional Information**

| Price           | \$235.00                                                                                                                             |
|-----------------|--------------------------------------------------------------------------------------------------------------------------------------|
| Color Chart     | No                                                                                                                                   |
| Keywords        | Eagle, Cherry Finish Base, Bird, Painted, Wood Base,<br>Deep Relief Plate, Rectangle Base, Recognition,<br>Achievement, Appreciation |
| Classification  | ACA                                                                                                                                  |
| Awards Category | Awards Wood                                                                                                                          |
| Shapes          | Eagles                                                                                                                               |