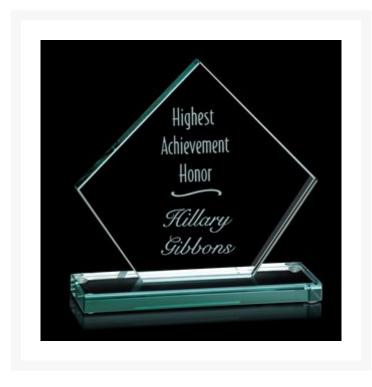

## Description

Enamored with the ideals of elegance and perfection, the Fixation was designed to be an attention getting award. Shining metal accentuates the gracefully angled jade glass carrying your own expression of style. 4.00" W x 4.00" H x 2.00" D