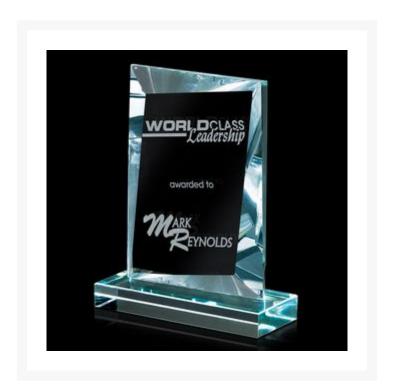

## **Description**

The graceful slant of this thick Starphire glass design allows its multi-faceted polished edges to shine even brighter while framing your etched imprint.  $7.00 \text{ "W} \times 9.00 \text{ "H} \times 3.00 \text{"D}$ 