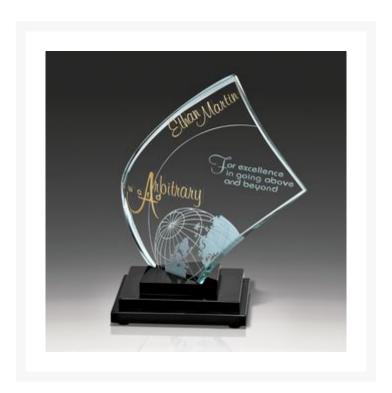

## **Description**

Skillfully slumped jade glass gracefully sets atop a tiered black marble base. The sleek design of the Apollo creates an award with wide-ranging appeal while giving your etched message an elegant platform. 8.00'' W x 8.00'' H x 6.00'' D