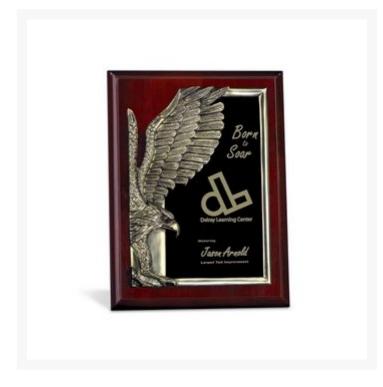

## Description

Cherry Lusterwood Panel with Gilded Eagle Accent. 8" W x 10" H x 1 1/2" D