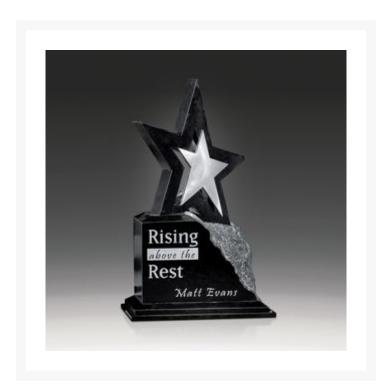

## **Description**

Sleek black marble takes the starring role in the incredible Estrella award. A shining silver metal star and a touch of unpolished metal add wonderful and welcome contrasts. 5.50" W x 8.75" H x 3.25" D