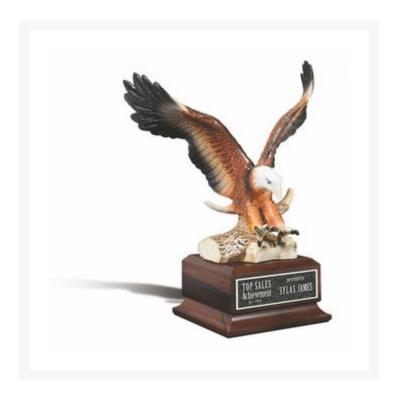

## **Description**

Painted Porcelain Eagle on a Cherry Finish Base with Deep Relief Plate. 3 1/2" W x 6 1/2" H x 3 1/2" D

## **Additional Information**

| Price           | \$219.00                                                                                                                                  |
|-----------------|-------------------------------------------------------------------------------------------------------------------------------------------|
| Color Chart     | No                                                                                                                                        |
| Keywords        | Cherry Finish, Eagle, Bird, Painted Porcelain, Wood<br>Base, Deep Relief Plate, Rectangle Base, Recognition,<br>Achievement, Appreciation |
| Classification  | ACA                                                                                                                                       |
| Awards Category | Awards Wood                                                                                                                               |
| Shapes          | Eagles                                                                                                                                    |