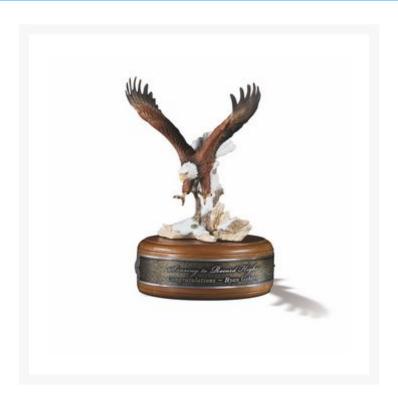

## **Description**

Painted Porcelain Eagle on a Walnut Base with Etched Zinc Plate. 10" W x 15" H x 8" D

## **Additional Information**

| Price          | \$587.00                                                                                                                 |
|----------------|--------------------------------------------------------------------------------------------------------------------------|
| Color Chart    | No                                                                                                                       |
| Keywords       | Eagle, Bird, Painted Porcelain, Walnut Base, Deep Relief<br>Plate, Round Base, Recognition, Achievement,<br>Appreciation |
| Classification | ACA                                                                                                                      |
| Shapes         | Eagles, Wall                                                                                                             |