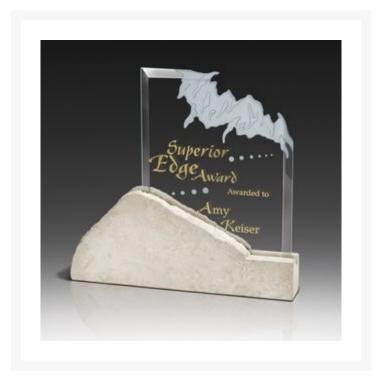

## Description

The enchanting, skillful etched mountain peaks quickly took The Crest to the top of everyone's favorite list. A beveled glass panel looms above the peaks of its white marble base to enhance this imposing image. 8.25" W  $\times$  8.75" H  $\times$  2.00" D