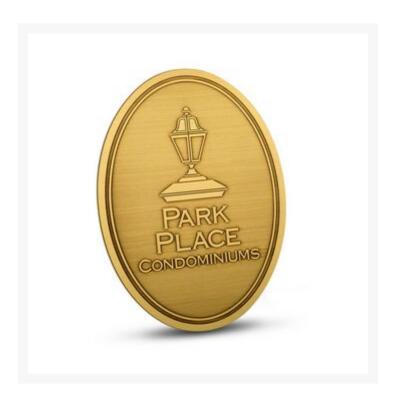

## **Description**

Dedications, memorials, commemorations and logos are beautifully and permanently depicted in etched brass, bronze, nickel-silver or deeply etched Zinc which resembles the heavy relief normally associated with