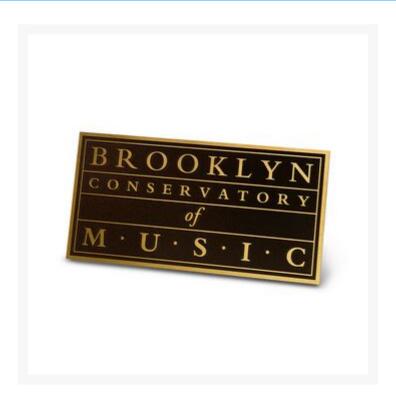

## **Description**

Dedications, memorials, commemorations and logos are beautifully and permanently depicted in etched brass, bronze, nickel-silver or deeply etched Zinc which resembles the heavy relief normally associated with