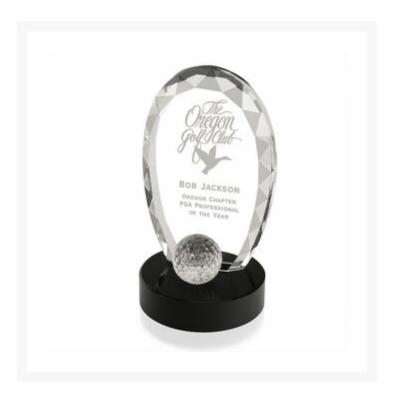

## **Description**

Optical crystal accented with a deep black glass base, this stylish themed award is the ideal way to honor outstanding achievement, hole in one, star performance, or superb safety records. Crystal faceted arch and golf ball award with black base. Complies with Prop 65. 4"  $\rm W~x~7.5$ " H