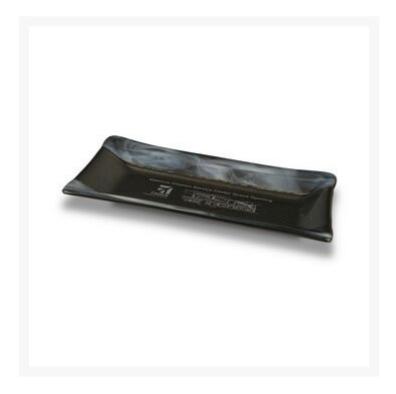

## Description

Inspired by an artist's love of free flowing forms, our Enchanted artistic glass desk accessories will make your recipients the envy of their peers. Each item is one-of-a-kind and perfect for the home, office or workplace. The smooth glass and uniquely shaped designs are available in Jade Green, Garnet Red, Deep Black and Radiant Blue. Etched logo is included. Fused glass tray available in 4 colors. Complies with Prop 65. 9" W x 4" H

## **Additional Information**

| Sage product name | Enchanted Fused Glass Tray                                                                                                                                           |
|-------------------|----------------------------------------------------------------------------------------------------------------------------------------------------------------------|
| Price             | \$94.60                                                                                                                                                              |
| Color Chart       | No                                                                                                                                                                   |
| Keywords          | Fused, Glass, Dish, Desk Accessory, Recognition, Service,<br>Accomplishment, Tray, Organize, Desk, Hand Cut,<br>Organize, Desktop, Rectangle, Accent, Laser, Lasered |
| Classification    | ADV                                                                                                                                                                  |
| Awards Category   | Platters / Trays                                                                                                                                                     |
| Shapes            | Logo, Desktop                                                                                                                                                        |