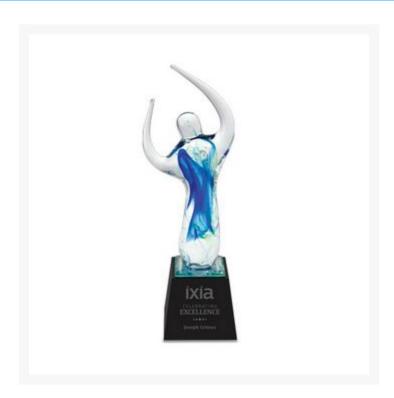

## **Description**

Each piece is unique - hand crafted in glass, and mounted upon impressive black crystal bases, with blind etching or full-color imprinted metal plates. 3.75" W x 11.5" H