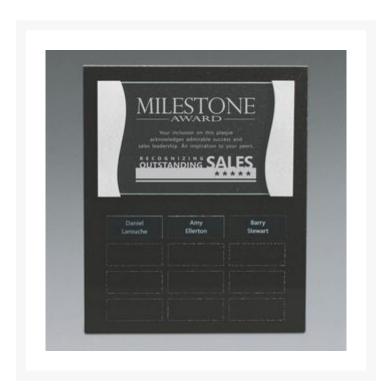

## **Description**

Black granite plaque with glass and metal layers. Blind etched imprint on glass. Plate guide is blind etched for placement of 12 plates as needed. Plates are at additional cost. 10" W  $\times$  12" H