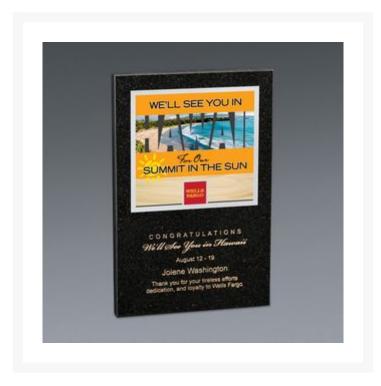

## Description

Granite Combo plaques are made with 3/8" thick solid black granite. This natural material is cut and polished from real stone. Combination hanging & easel backs allow for wall hanging or sitting on a flat surface. Sand carving with metallic color fill & full color imaging included. 4" W x 6" H x 3/8" Thick