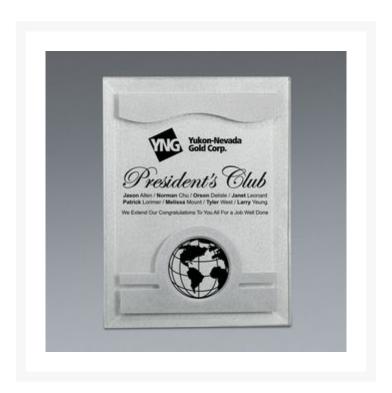

## **Description**

Metal accents & beveled glass with sand carving & black color fill and silver metal back. Combination hanging & easel backs allow for wall hanging or sitting on a flat surface. 6" W x 8" H

## **Additional Information**

| Sage product name | Horizon 5 Small Plaque                                                                                                                                                                            |
|-------------------|---------------------------------------------------------------------------------------------------------------------------------------------------------------------------------------------------|
| Price             | \$98.50                                                                                                                                                                                           |
| Color Chart       | No                                                                                                                                                                                                |
| Keywords          | Horizon, Small, Globe, Metal Accent, Beveled Glass, Wall<br>Hanging, Easel Back, Rectangle, Metal Back,<br>Achievement, Accomplishment, Acknowledgement,<br>Recognition, Excellence, Appreciation |
| Classification    | BRA                                                                                                                                                                                               |
| Awards Category   | Plaques                                                                                                                                                                                           |
| Shapes            | Globes                                                                                                                                                                                            |