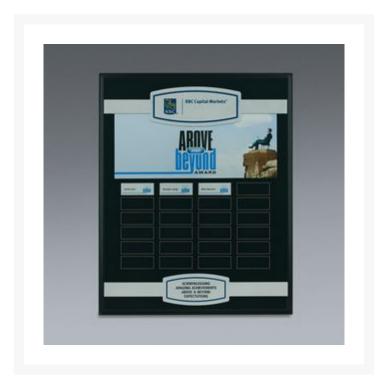

## Description

Black beveled wood wall hanging plaque, with full-color printed metal plate, and metal accent overlays. 12" W  $\times$  15" H

## **Additional Information**

| Sage product name | Perpetual Matte Black 12x15 Plaque C                                                                                                                                                            |
|-------------------|-------------------------------------------------------------------------------------------------------------------------------------------------------------------------------------------------|
| Price             | \$182.50                                                                                                                                                                                        |
| Color Chart       | No                                                                                                                                                                                              |
| Keywords          | Perpetual, Matte Wood, Wall Hanging, plaque with<br>plates, Metal Plate, metal plates, Metal Accents, Full<br>Color Printing, Achievement, Accomplishment,<br>Acknowledgement, Rectangle, 12x15 |
| Classification    | BRA                                                                                                                                                                                             |
| Awards Category   | Plaques                                                                                                                                                                                         |