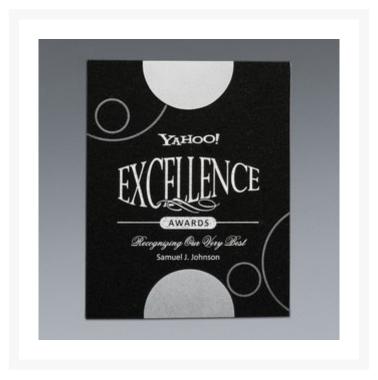

## Description

Metal accents and black granite with sand carved and color-filled imprint. Combination hanging and easel backs allow for wall hanging or sitting on flat surface. Sand carving with metallic color fill included. 8" W x 10" H

## **Additional Information**

| Sage product name | Stone & Metal 2 Large Plaque                                                                                                                                                                        |
|-------------------|-----------------------------------------------------------------------------------------------------------------------------------------------------------------------------------------------------|
| Price             | \$147.00                                                                                                                                                                                            |
| Color Chart       | No                                                                                                                                                                                                  |
| Keywords          | Stone, Metal, Center Circle Accent, Large, Metal Accent,<br>Granite Tablet, Easel Back, Wall Hanging, Tabletop<br>Display, Achievement, Accomplishment,<br>Acknowledgement, Recognition, Excellence |
| Classification    | BRA                                                                                                                                                                                                 |
| Awards Category   | Plaques                                                                                                                                                                                             |