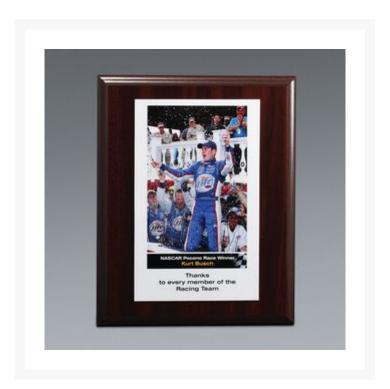

## **Description**

Dark cherry wood with full color imaging with white or silver finish metal. The standard plaque back for Woodies is wall hanging only for portrait or landscape. 8'' W x 10'' H