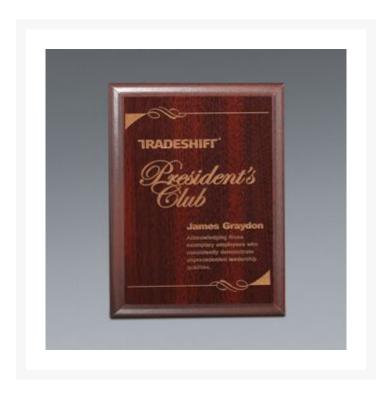

## **Description**

Dark cherry wood with lasered imprint. The standard plaque back for Woodies is wall hanging only for portrait or landscape. 7" W x 9" H