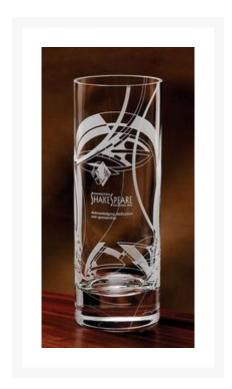

## **Description**

In The Spirit of Frank Lloyd Wright® Swirling patterns etched upon glass cylindrical's create endless shapes of beauty with images of the sea. Unmistakably connected to nature, these mouth-blown pieces promise to feed the soul. All awards are signed by the artist and a contribution will be made to the Frank Lloyd Wright School of Architecture on behalf of your purchase. 11" H  $\times$  4" W