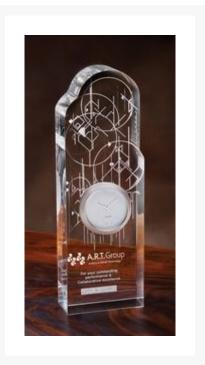

## Description

In The Spirit of Frank Lloyd Wright® this heavy Optic Crystal Clock Award makes for such a great timepiece. All awards are signed by the artist and a contribution will be made to the Frank Lloyd Wright School of Architecture on behalf of your purchase. 10.25" H x 3.25" W x 2.75" D

## **Additional Information**

| Sage product name | Time Warp Clock Award                                                                                                                                                            |
|-------------------|----------------------------------------------------------------------------------------------------------------------------------------------------------------------------------|
| Price             | \$234.70                                                                                                                                                                         |
| Color Chart       | No                                                                                                                                                                               |
| Keywords          | Optic, Arch Top, Transparent, Timepiece, Hour Hand,<br>Minute Hand, Etched Circle, Achievement, Recognition,<br>Self Standing, Thick, Tower, Artist Signature, Frosted,<br>Glass |
| Classification    | JCC                                                                                                                                                                              |
| Awards Category   | Crystal, Clocks                                                                                                                                                                  |
| Shapes            | Tower                                                                                                                                                                            |