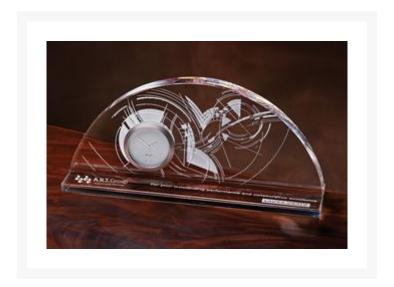

## **Description**

In The Spirit of Frank Lloyd Wright® Optic Crystal Award makes for such a great timepiece. All awards are signed by the artist and a contribution will be made to the Frank Lloyd Wright School of Architecture on behalf of your purchase. 5.25" H x 12.25" W x 3" D

## **Additional Information**

| Sage product name | Edge of Time Clock Award                                                                                                                                                                                     |
|-------------------|--------------------------------------------------------------------------------------------------------------------------------------------------------------------------------------------------------------|
| Price             | \$229.60                                                                                                                                                                                                     |
| Color Chart       | No                                                                                                                                                                                                           |
| Keywords          | Transparent, Timepiece, Hour Hand, Minute Hand,<br>Round Face, Achievement, Recognition, Self Standing,<br>Flat Base, Rectangle Base, Semicircle, Artist Signed,<br>Frosted, Glass, Curved Top, Heavy, Thick |
| Classification    | JCC                                                                                                                                                                                                          |
| Awards Category   | Crystal, Clocks                                                                                                                                                                                              |
| Shapes            | Circles                                                                                                                                                                                                      |