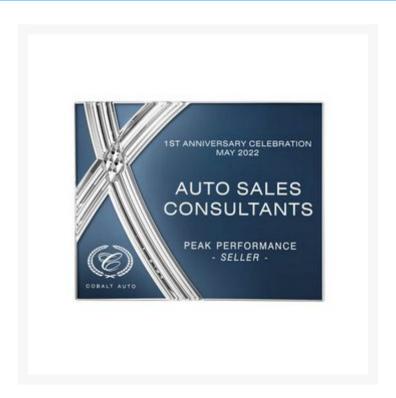

## **Description**

A companion piece to the Crossroads Award Collection. This Lucite plaque features attractive deeply carved grooves that converge and highlight your personalized message. Made in the U.S.A. Exclusive design. Available in three colors of Maroon, Slate Blue, and Charcoal and two sizes.  $10" \text{ W} \times 8" \text{ H} \times 0.375" \text{ D}$ 