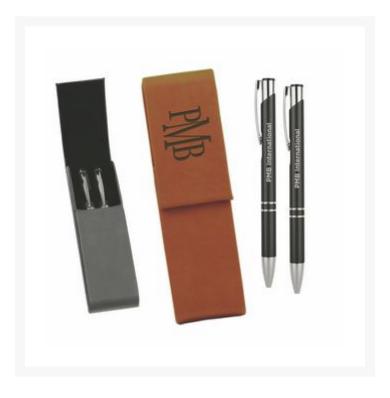

## Description

Rawhide leatherette tandem pen gift set with magnetic closure case includes two blank pens. Laser Engraved; Gift Personalization additional cost. 6 1/2" W x 2" H