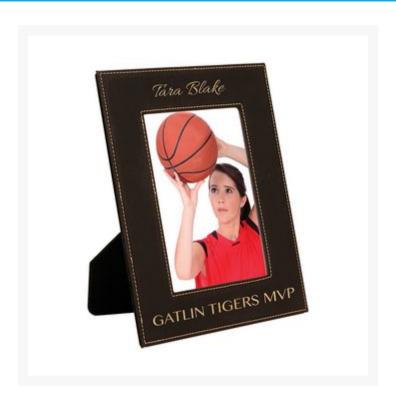

## **Description**

Black/silver leatherette handcrafted frame for 4x6 photo with fine stitched detail, glass insert and black velvet easel/hanger. Leatherette gift frames make a lasting impression. Laser Engraved; Gift Personalization additional cost, 6.3/4" W x 8.3/4" H