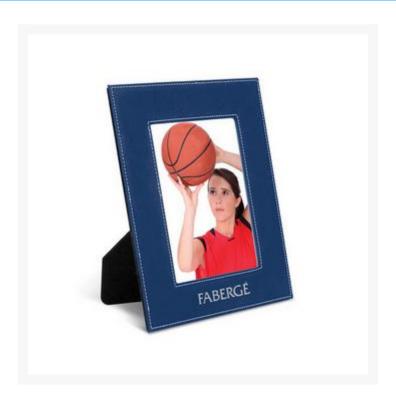

## **Description**

New Color! Make a lasting impression with a Leatherette gift frame. This blue/sliver leatherette handcrafted frame holds a 4x6 photo. It features fine stitched detail, a glass insert and black velvet easel/hanger. Additional colors and sizes offered. Gift personalization not included. 6.75" W x 8.75" H