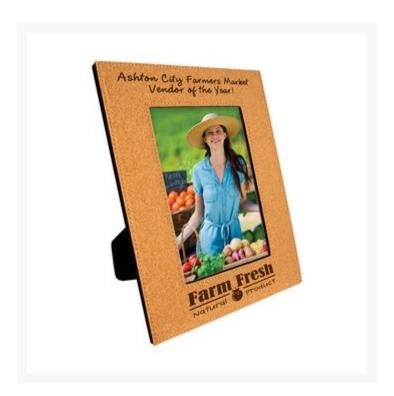

## **Description**

Cork handcrafted frame for 4x6 photo with fine stitched detail, glass insert and black velvet easel/hanger. Leatherette gift frames make a lasting impression. 6.75" W x 8.75" H