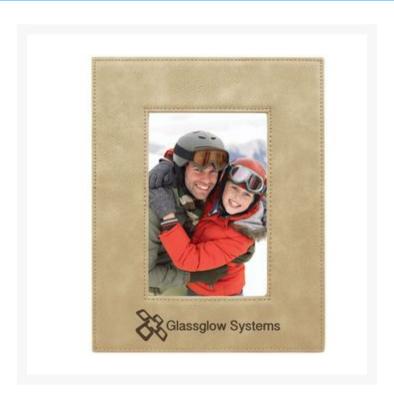

## **Description**

Light brown leatherette handcrafted frame for 4x6 photo with fine stitched detail, glass insert and black velvet easel/hanger. Leatherette gift frames make a lasting impression. Laser Engraved; Gift Personalization additional cost. 6.3/4" W x 8.3/4" H