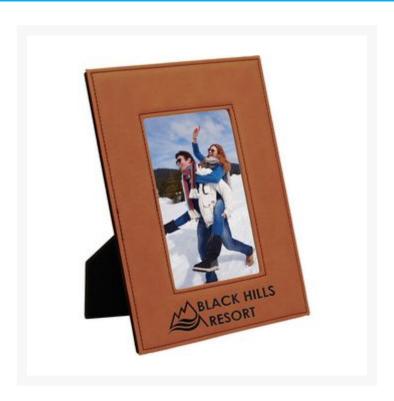

## **Description**

Rawhide leatherette handcrafted frame for 4x6 photo with fine stitched detail, glass insert and black velvet easel/hanger. Leatherette gift frames make a lasting impression. Laser Engraved; Gift Personalization additional cost, 6.3/4" W x 8.3/4" H