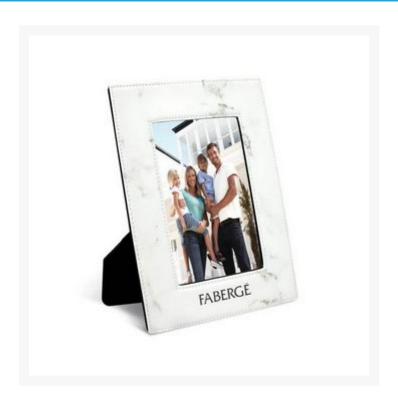

## **Description**

New Color! Make a lasting impression with a Leatherette gift frame. This white marble leatherette handcrafted frame holds a 4x6 photo. It features fine stitched detail, a glass insert and black velvet easel/hanger. Additional colors and sizes offered. Gift personalization not included. 6.75" W x 8.75" H