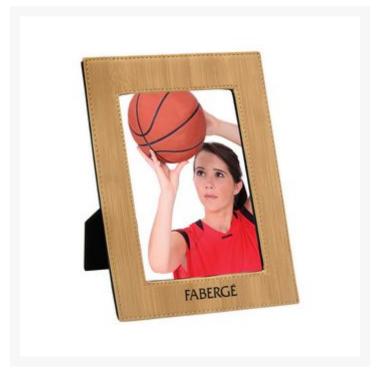

## Description

New Color! Make a lasting impression with a Leatherette gift frame. This bamboo leatherette handcrafted frame holds a 5x7 photo. It features fine stitched detail, a glass insert and black velvet easel/hanger. Additional colors and sizes offered. Gift personalization not included. 6.75" W x 8.75" H