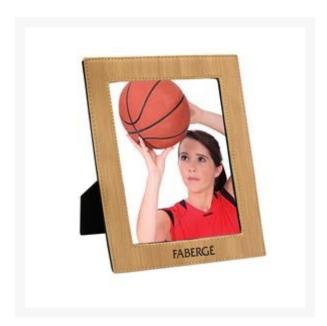

## **Description**

Bamboo finished leatherette handcrafted frame for 8x10 photo with fine stitched detail, glass insert and black velvet easel/hanger. Leatherette gift frames make a lasting impression. Laser Engraved; Gift Personalization additional cost. 10.3/4" W x 12.3/4" H