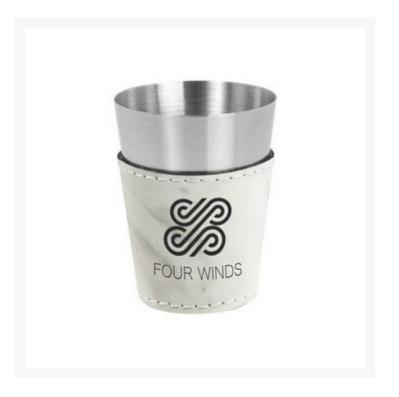

## Description

New White Marble Color! This leatherette wrapped stainless steel 2 oz. shot glass is a classic high quality gift. Laser imprint on leatherette a logo and or message of your choice. Gift personalization offered at an up charge. Additional color options available. Deep inventory. 1.75" W x 2.375" H x 1.75" D

## **Additional Information**

| Sage product name          | Leatherette Shot Glass, White Marble                               |
|----------------------------|--------------------------------------------------------------------|
| Price                      | \$13.00                                                            |
| Color Chart                | No                                                                 |
|                            | White marble leatheratte wrapped staipless steel                   |
| Keywords                   | White marble, leatherette, wrapped, stainless steel,<br>shot glass |
| Keywords<br>Classification |                                                                    |